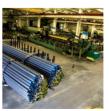

Founded in 1950, Trafileria Carlo Casati S.p.A. presently covers an area of 50.000 m2 in Marnate (VARESE); the organization and the productive plants are conceived and managed combining innovation and flexibility at best, in order to meet Customers' most specific demands.

Technologically advanced machineries allow the carrying out of wiredrawing, peeling and grinding on low carbon, free cutting, case hardening or quenching steel, in round, square, hexagonal and flat sections.