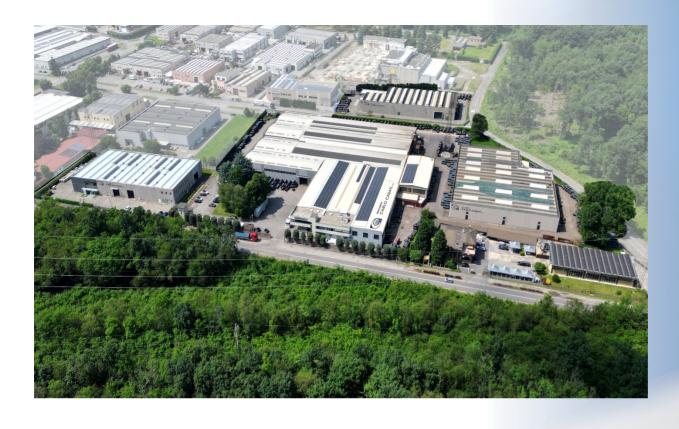

Founded in 1950, Trafileria Carlo Casati S.p.A. presently covers an area of 50.000 m2 in Marnate (VARESE); the organization and the productive plants are conceived and managed combining innovation and flexibility at best, in order to meet Customers' most specific demands.